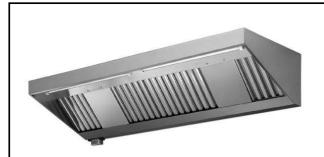

## Ventilation Equipment 430 S/S Wall Hood+Filters+Fan 2400x700mm

| ITEM #  |  |  |
|---------|--|--|
| MODEL # |  |  |
| NAME #  |  |  |
| SIS #   |  |  |
| AIA #   |  |  |

644181 (AMPV724BT)

430 stainless steel Wall Hood with filters and exhauster

#### Item No.

Constructed in 430 AISI stainless steel. Equipped with labyrinth filters in 430 AISI stainless steel, blind panels in 304 AISI stainless steel and condensate collecting tray. Centrifugal fan, with enclosed type motor, mounted inside the filter battery.

#### Construction

- Eyebolts and screw anchors for ceiling installation.
- Outlet holes are sized in order to minimize drops in pressure.
- 430 AISI stainless steel labyrinth filters easily removable for cleaning.
- Back drain pipe with drain hole to transfer grease into a 304 AISI container.
- 304 AISI stainless steel condensation collection tray.
- Labyrinth filters guarantee constant filtration to avoid clogging and to protect against fire.
- 304 AISI stainless steel blind panels for a correct exhaustion.
- Powerful internal fan(s) 550 W.
- Entirely constructed in 430 AISI stainless steel.