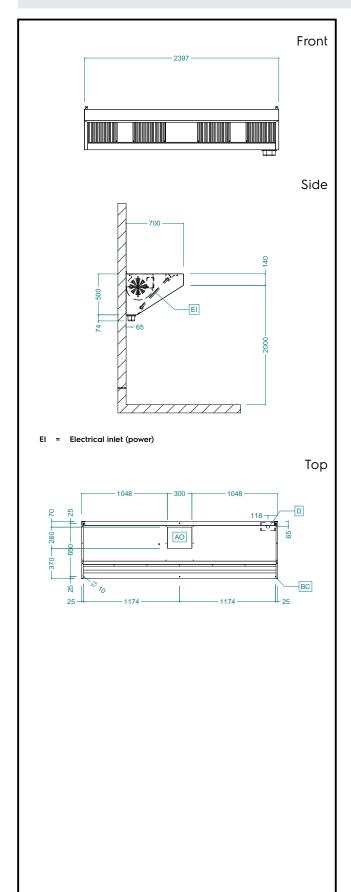

### **Key Information:**

External dimensions, Width: 2400 mm
External dimensions, Depth: 700 mm
External dimensions, Height: 500 mm
Net weight: 49 kg